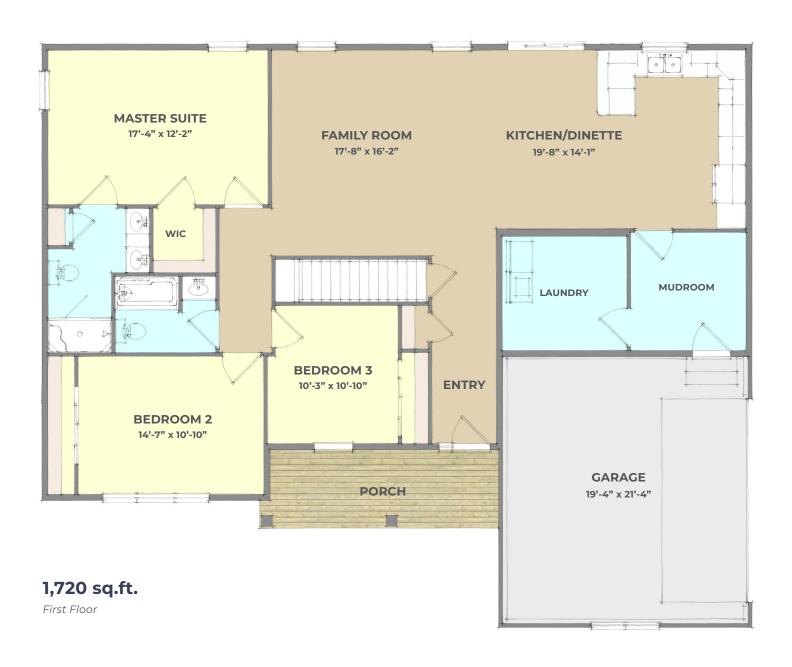

## **PENDLETON**

**DESIGNER COLLECTION** 

This charmingly simple craftsman inspired ranch plan has a no-nonsense open living area.

Entry from the garage heads right into the mudroom and laundry, keeping muddy clothes in one spot! The family room and kitchen/dinette are open, giving everyone lots of room to gather. A spacious master suite features a walk-in closet with double vanity in the bath. Two additional bedrooms have access to a hall bath.