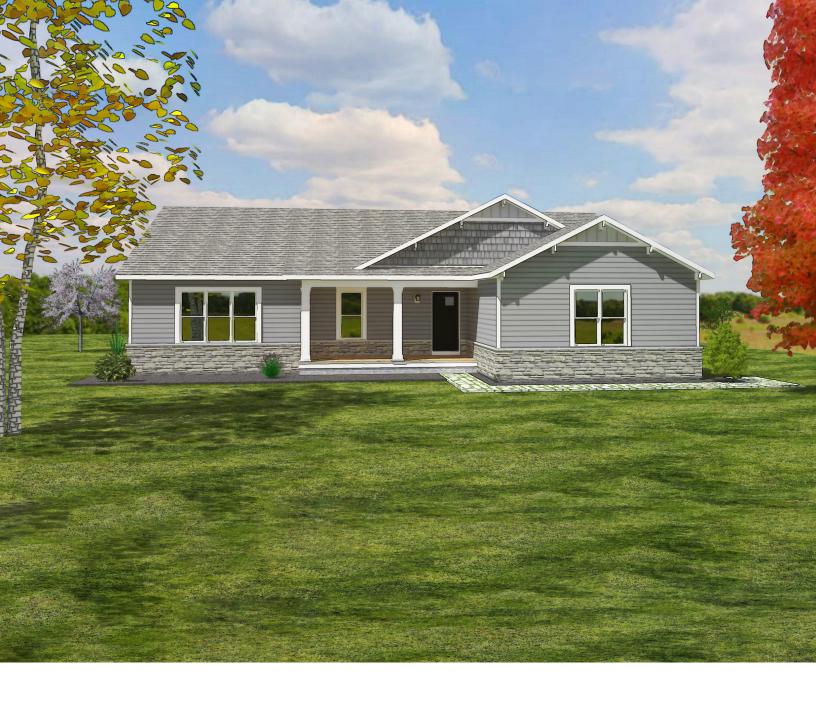

## **PENDLETON**

**DESIGNER COLLECTION** 

This charmingly simple craftsman inspired ranch plan has a no-nonsense open living area.

Entry from the garage heads right into the mudroom and laundry, keeping muddy clothes in one spot! The family room and kitchen/dinette are open, giving everyone lots of room to gather. A spacious master suite features a walk-in closet with double vanity in the bath. Two additional bedrooms have access to a hall bath.

The exterior features a stone water table across the entire front, custom brackets in the front gables and rustic vinyl shake accenting the main overlaying gable.