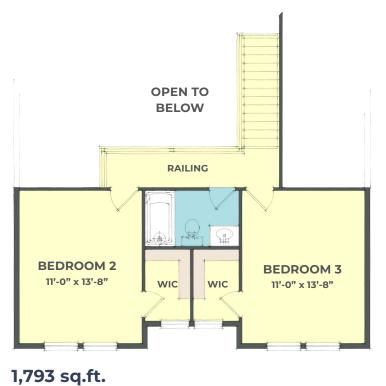

Travel upstairs to the two other bedrooms with walk-in closets and shared hall bath.

## 60' WIDTH / 40' DEPTH

First Floor

Second Floor