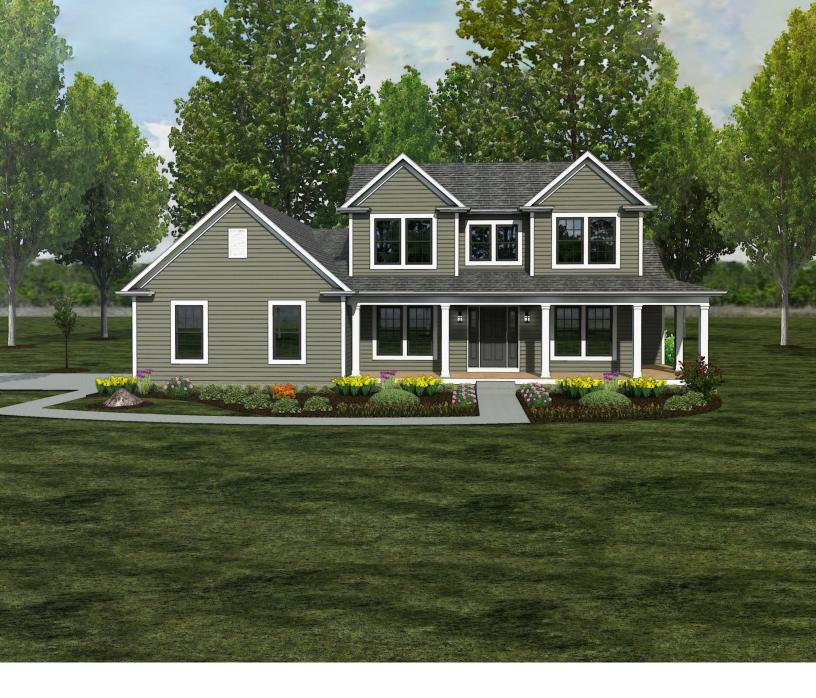

## WELLSTON

## DESIGNER COLLECTION

Two Story 1,969 sq.ft. 3 bdrm 2.5 bath

The twin front gables on this efficient two-story plan with first floor master are sure to catch the eye as well as please the pocketbook.

With a dramatic vaulted family room leading up to the railed second story balcony, this plan lives much larger than its modest 1,969 square feet would indicate. Inside the front of the home is a large dining room and office. The master suite, also located on the first floor, features a large walk in close and private bath.