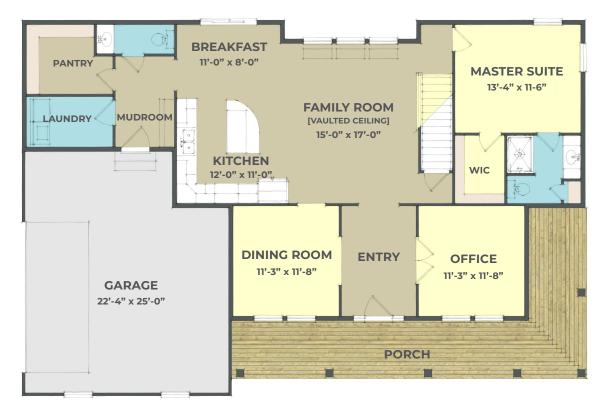

## DESIGNER COLLECTION

Two Story 1,969 sq.ft. 3 bdrm 2.5 bath

The twin front gables on this efficient two-story plan with first floor master are sure to catch the eye as well as please the pocketbook.

With a dramatic vaulted family room leading up to the railed second story balcony, this plan lives much larger than its modest 1,969 square feet would indicate. Inside the front of the home is a large dining room and office. The master suite, also located on the first floor, features a large walk in close and private bath.

## 60' WIDTH / 40' DEPTH

First Floor

Second Floor