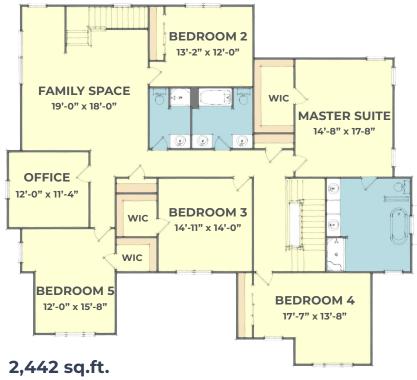

## **GRANT**

DESIGNER COLLECTION

With an expanded floor plan, the Grant features award winning exterior architecture coupled with an interior plan to match.

With a separate daily dining area and formal dining room plus a music room, library and upstairs office – this plan has it all! Additionally, the large second story and basement have never been more accessible with the Grant's elegant main stairway and additional stairway located in the rear of the home.

## 64' WIDTH / 58' DEPTH

Second Floor