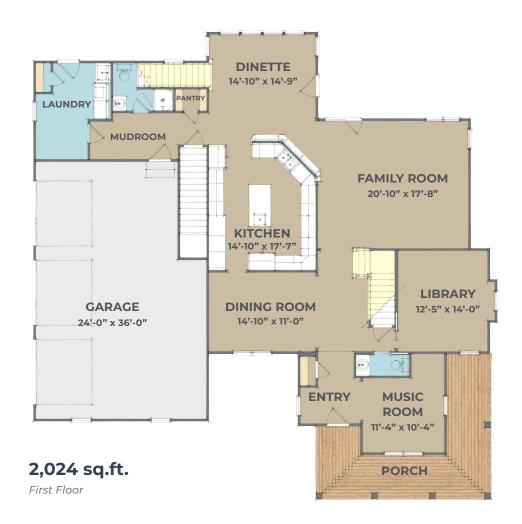

## **GRANT**

DESIGNER COLLECTION

With an expanded floor plan, the Grant features award winning exterior architecture coupled with an interior plan to match.

With a separate daily dining area and formal dining room plus a music room, library and upstairs office – this plan has it all! Additionally, the large second story and basement have never been more accessible with the Grant's elegant main stairway and additional stairway located in the rear of the home.

An included three bay sideload garage is positioned next to the laundry room with its own entrance.