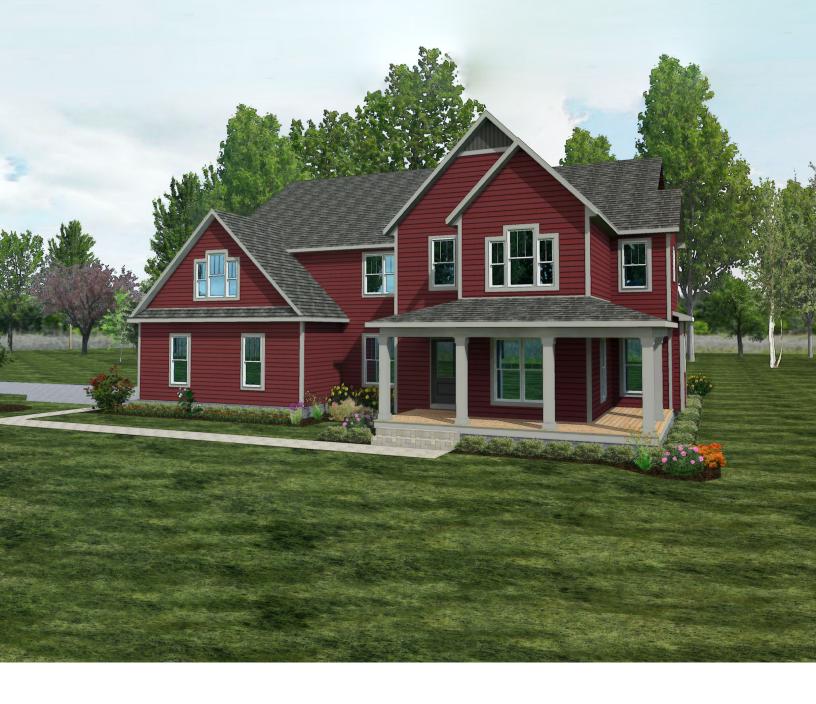

## **GRANT**

DESIGNER COLLECTION

With an expanded floor plan, the Grant features award winning exterior architecture coupled with an interior plan to match.

With a separate daily dining area and formal dining room plus a music room, library and upstairs office – this plan has it all! Additionally, the large second story and basement have never been more accessible with the Grant's elegant main stairway and additional stairway located in the rear of the home.

An included three bay sideload garage is positioned next to the laundry room with its own entrance.