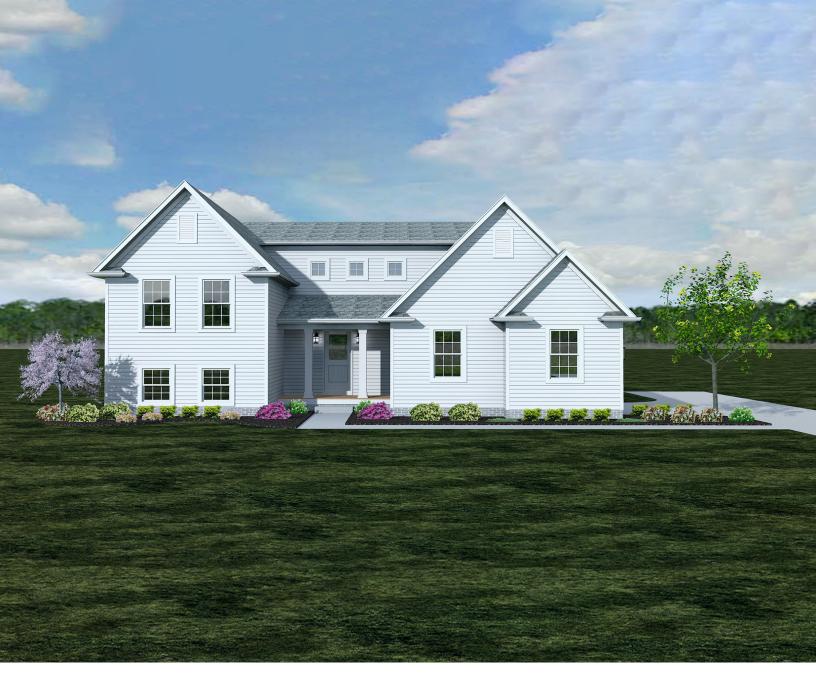

## MONTGOMERY

## DESIGNER COLLECTION

Multi-Level 2,342 sq.ft. 3 bdrm 2.5 bath

Unlock the value and ease of multi-level living with The Montgomery!

The open kitchen features a large island and plenty of counter space for cooking. Both the kitchen/dinette areas overlook the lower level family room making it the perfect spot for family gatherings. Enjoy the study, off the family room, which can second as an office or play area. The master suite features two walk-in closets, dual vanities and a spacious private bath. The other two bedrooms have access to a shared hall bath.

This gorgeous multi-level plan is a practical and attractive farmhouse style home.