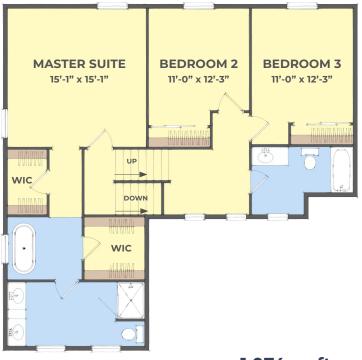

## DESIGNER COLLECTION

Multi-Level 2,342 sq.ft. 3 bdrm 2.5 bath

Unlock the value and ease of multi-level living with The Montgomery!

The open kitchen features a large island and plenty of counter space for cooking. Both the kitchen/dinette areas overlook the lower level family room making it the perfect spot for family gatherings. Enjoy the study, off the family room, which can second as an office or play area. The master suite features two walk-in closets, dual vanities and a spacious private bath. The other two bedrooms have access to a shared hall bath.

## 50' WIDTH / 40' DEPTH

1,268 sq.ft.

First Floor

**1,074 sq.ft.** Second Floor