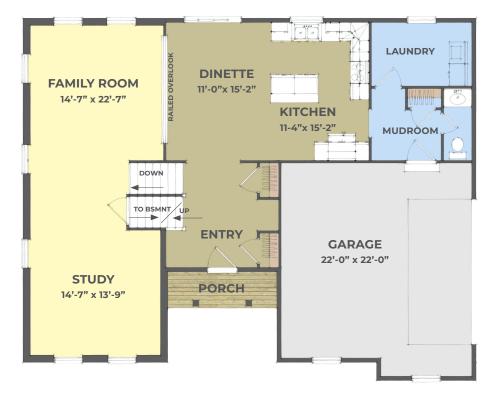

## DESIGNER COLLECTION

Multi-Level 2,342 sq.ft. 3 bdrm 2.5 bath

Unlock the value and ease of multi-level living with The Montgomery!

The open kitchen features a large island and plenty of counter space for cooking. Both the kitchen/dinette areas overlook the lower level family room making it the perfect spot for family gatherings. Enjoy the study, off the family room, which can second as an office or play area. The master suite features two walk-in closets, dual vanities and a spacious private bath. The other two bedrooms have access to a shared hall bath.

## 50' WIDTH / 40' DEPTH

1,268 sq.ft.

First Floor

**1,074 sq.ft.** Second Floor