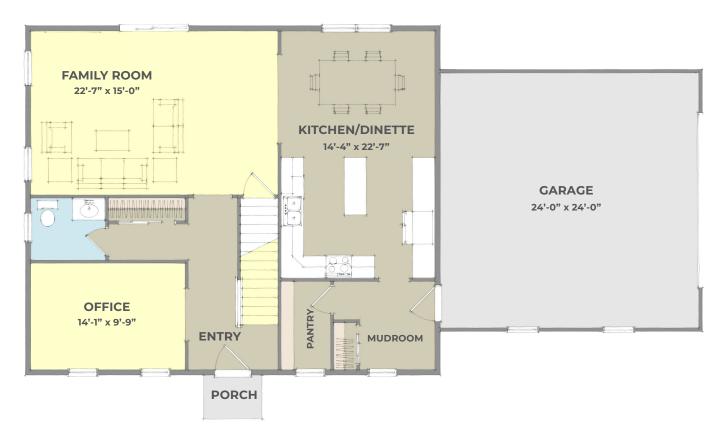

Inside the home, enjoy a well-appointed kitchen with a sizable walk-in pantry. Relax in the spacious family room and enjoy some privacy in the large office located in the front of the home.

Enjoy four large bedrooms upstairs with a convenient second floor laundry. The master suite is sure to please with its large walk-in closet and private bath. The other three bedrooms have direct access to a shared hall bath.

## 1,216 sq.ft.

First Floor

1,180 sq.ft.

Second Floor