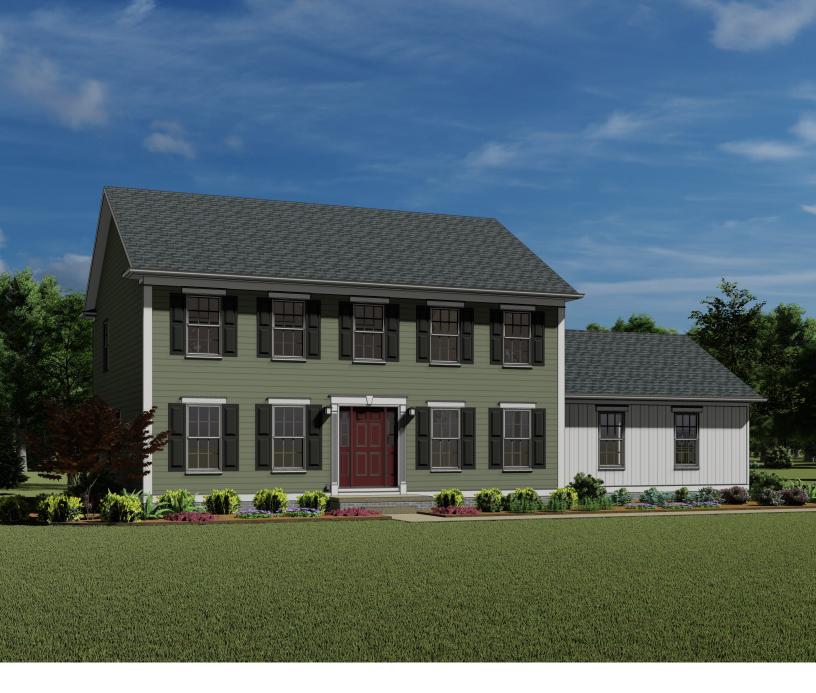

## **ASHLEY**

DESIGNER COLLECTION

**Two Story** 2,396 sq.ft. **4** bdrm **2.5** bath

The Ashley is a straight-forward American colonial inspired plan. With proper proportions, windows sizes and trim details, the simple elegance of the time period is reflected here.

Inside the home, enjoy a well-appointed kitchen with a sizable walk-in pantry. Relax in the spacious family room and enjoy some privacy in the large office located in the front of the home.

Enjoy four large bedrooms upstairs with a convenient second floor laundry. The master suite is sure to please with its large walk-in closet and private bath. The other three bedrooms have direct access to a shared hall bath.