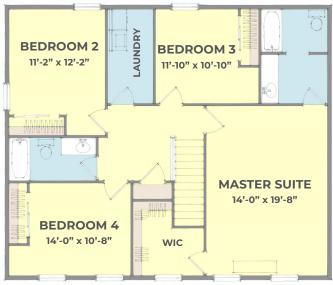

Inside the home, enjoy a well-appointed kitchen with a sizable walk-in pantry. Relax in the spacious family room and enjoy some privacy in the large office located in the front of the home.

Enjoy four large bedrooms upstairs with a convenient second floor laundry. The master suite is sure to please with its large walk-in closet and private bath. The other three bedrooms have direct access to a shared hall bath.

## 1,216 sq.ft.

First Floor

1,180 sq.ft.

Second Floor