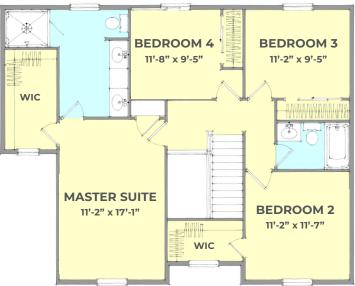

The first floor offers an office, dining room, large laundry/mudroom and a walk-in-pantry. The large kitchen with center island is open to the family room. Four bedrooms on the second floor provide a unique place for everyone. The master suite features a large walk-in closet and private bath. The three other bedrooms have easy access to a shared full bath.

## 1,193 sq.ft.

First Floor

978 sq.ft.

Second Floor