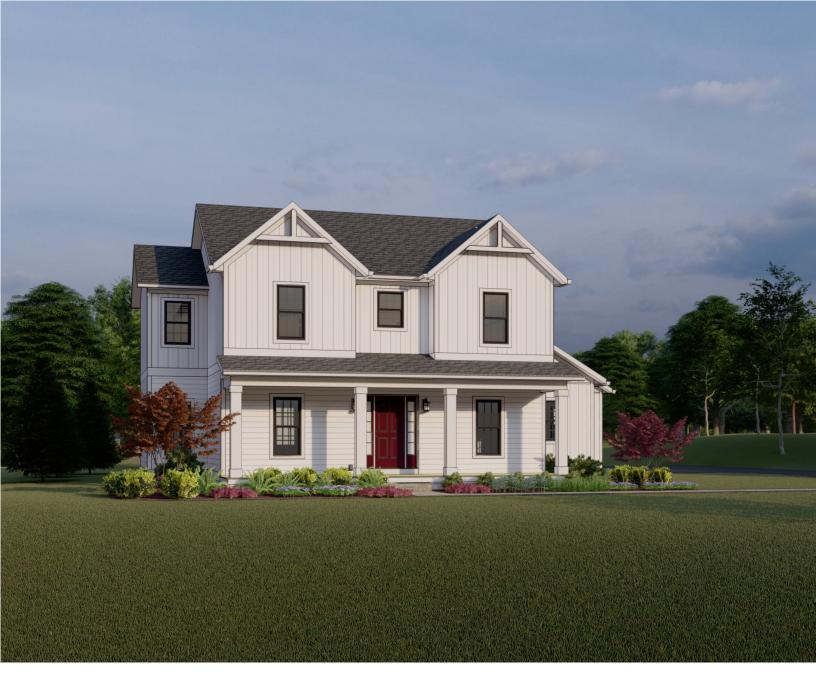

## **ADAMS**

**DESIGNER COLLECTION** 

This classic American Heritage Homes plan has been redesigned with a Farmhouse exterior featuring front gable brackets, board and batten siding, window wraps and a band board. A side load garage is set to the rear of the home.