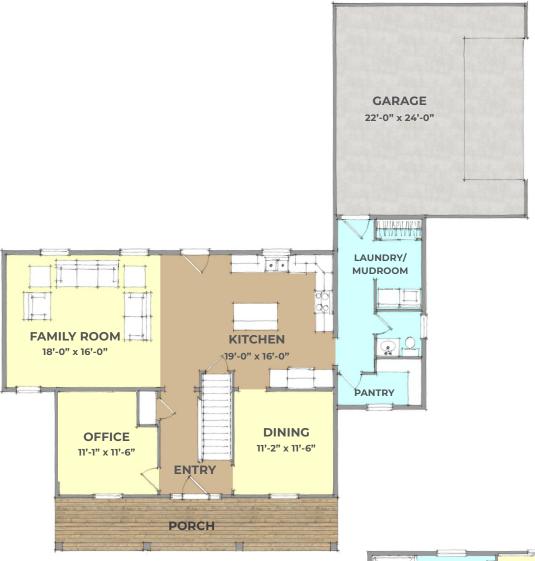

The first floor offers an office, dining room, large laundry/mudroom and a walk-in-pantry. The large kitchen with center island is open to the family room. Four bedrooms on the second floor provide a unique place for everyone. The master suite features a large walk-in closet and private bath. The three other bedrooms have easy access to a shared full bath.

## 1,193 sq.ft.

First Floor

978 sq.ft.

Second Floor