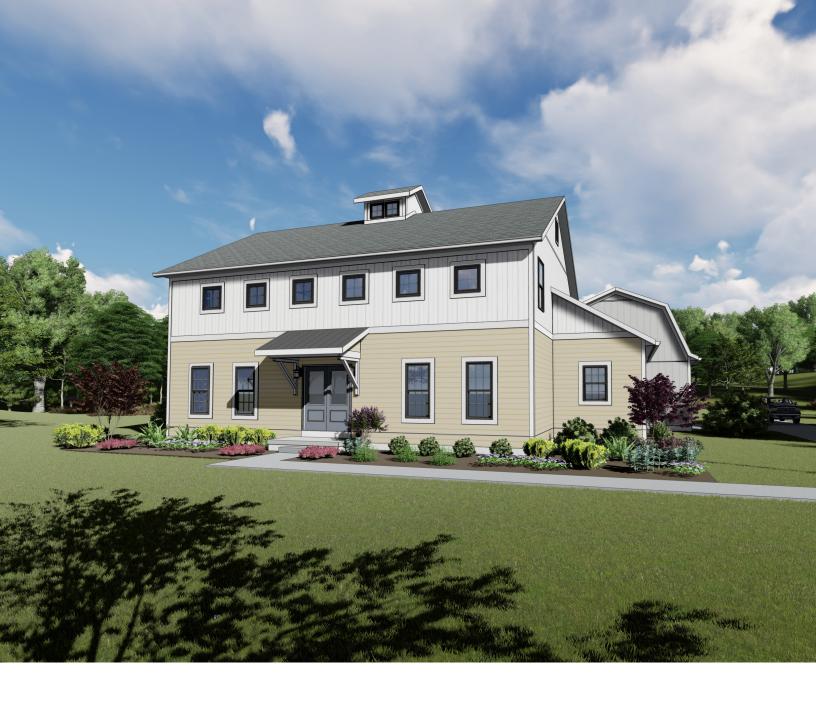

## WALNUT CREEK

## DESIGNER COLLECTION

**Two Story** 2,716 sq.ft. **5** bdrm **2.5** bath

Three distinct roof lines play perfectly together in this unique Farmhouse. The square awning windows on the second floor along with the open cupola provide plenty of natural light and ventilation. A standing seam metal shed roof with supporting craftsman brackets frame the classic I front entry door.

All these elements enclose a popular open floor plan with two story ceilings. The Walnut Creek includes a generous kitchen with a walk-in pantry, large laundry, mudroom and a first-floor master suite with four bedrooms on the second floor. There is plenty of space for everyone in this 2,716 square foot floor plan!