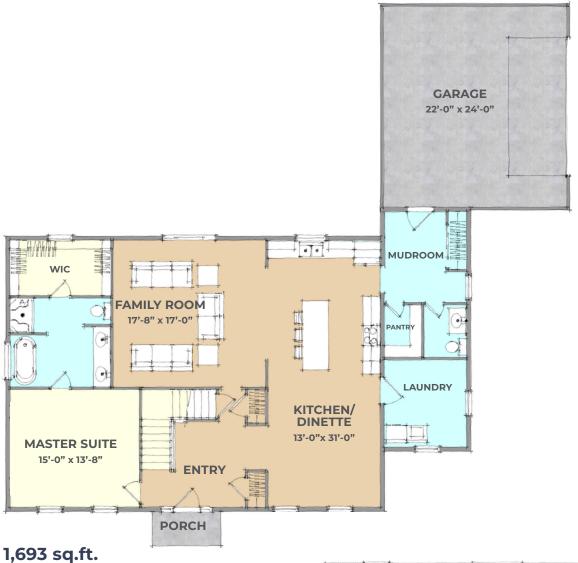

All these elements enclose a popular open floor plan with two story ceilings. The Walnut Creek includes a generous kitchen with a walk-in pantry, large laundry, mudroom and a first-floor master suite with four bedrooms on the second floor. There is plenty of space for everyone in this 2,716 square foot floor plan!

## 65' WIDTH / 63' DEPTH

First Floor

**1,023 sq.ft.** Second Floor