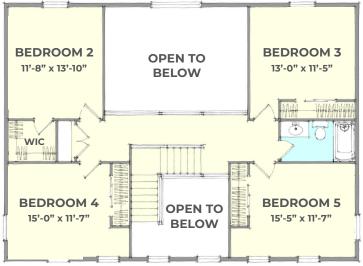

All these elements enclose a popular open floor plan with two story ceilings. The Walnut Creek includes a generous kitchen with a walk-in pantry, large laundry, mudroom and a first-floor master suite with four bedrooms on the second floor. There is plenty of space for everyone in this 2,716 square foot floor plan!

## 65' WIDTH / 63' DEPTH

First Floor

**1,023 sq.ft.** Second Floor