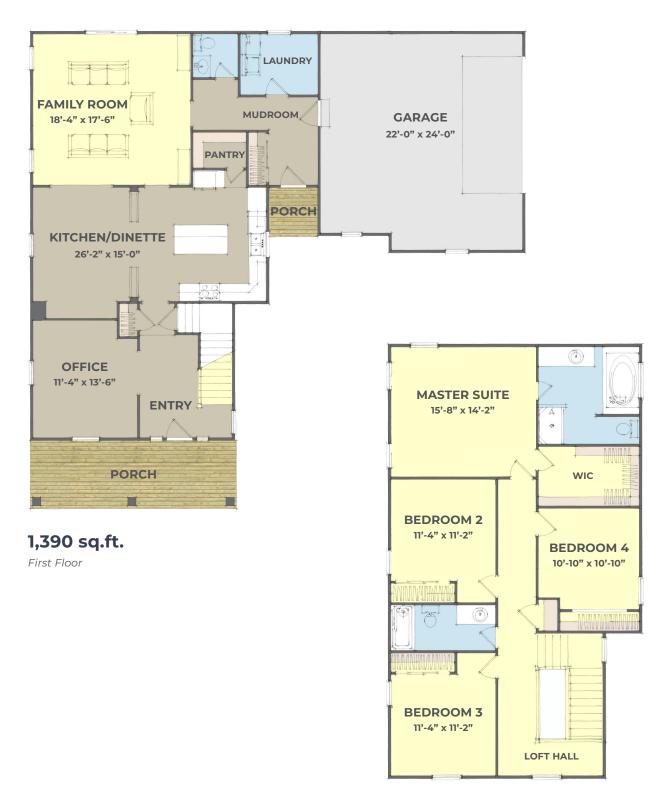

The Cumberland boasts a large family room open to the dinette/kitchen making it the perfect gathering spot for friends and family. A staircase leads up from the entry to a wrap-around loft/hallway that takes you to four bedrooms including the large master suite.

## 58' WIDTH / 56' DEPTH

**1,184 sq.ft.** Second Floor