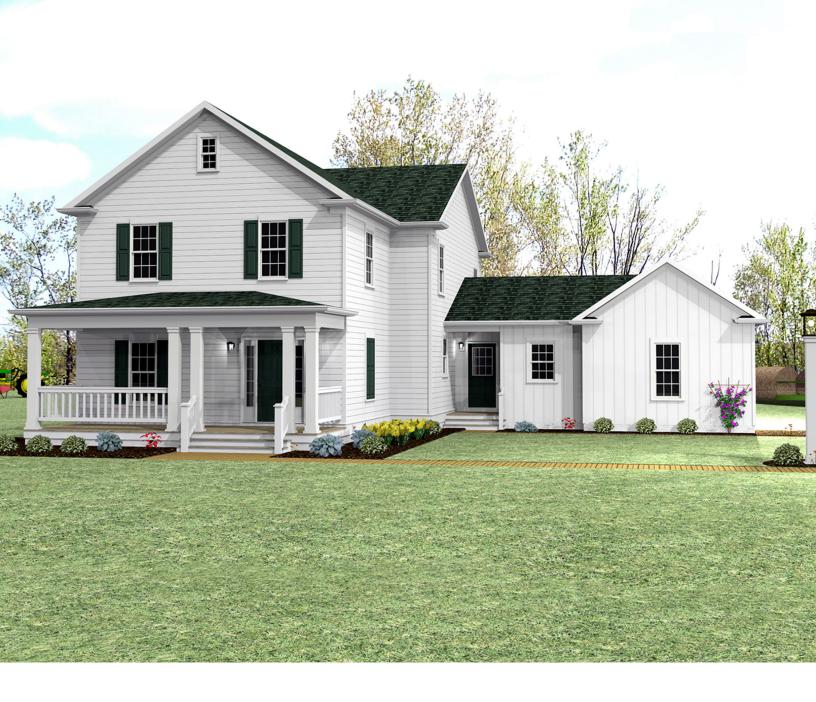

## DESIGNER COLLECTION

Two Story 2,574 sq.ft. 4 bdrm 2.5 bath

Inspired by turn of the century farmhouses found throughout the Cumberland Valley, this two-story home combines classic, timeless architecture with a spacious floor plan.

The Cumberland boasts a large family room open to the dinette/kitchen making it the perfect gathering spot for friends and family. A staircase leads up from the entry to a wrap-around loft/hallway that takes you to four bedrooms including the large master suite.

Outside, enjoy the 8' deep front porch - the perfect place to sit and sip lemonade on a hot summer day.