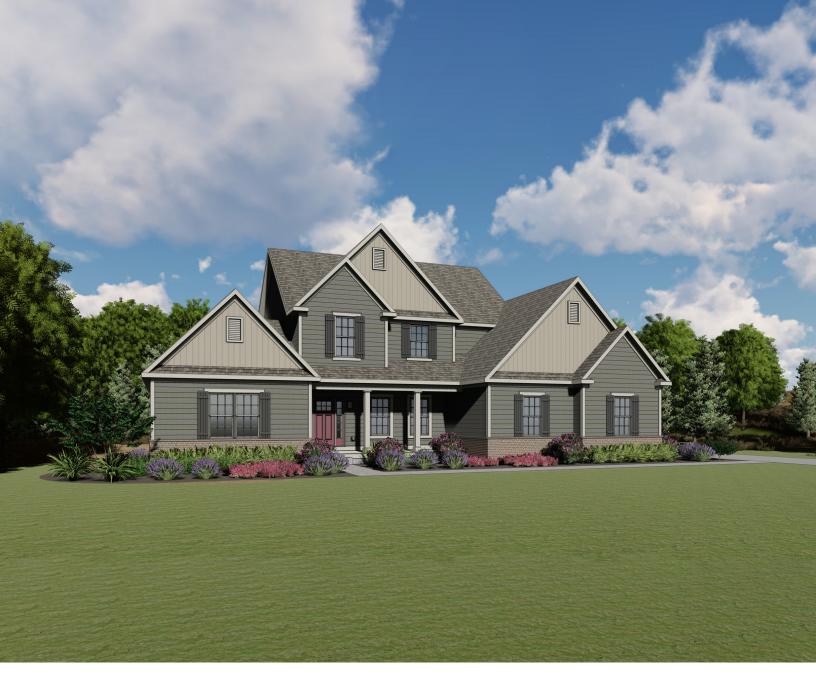

## AVERY

## DESIGNER COLLECTION

Two Story 3,082 sq.ft. 5 bdrm 3.5 bath

This large, two-story craftsman home provides ample amount of space for large families!

Creating a sense of openness, the Avery features a vaulted ceiling in the family room. The owner's suite comes with a double bowl vanity and spacious walk in closet. A large office and centrally located laundry room along with an open dining room, kitchen and family room make this the perfect first floor.