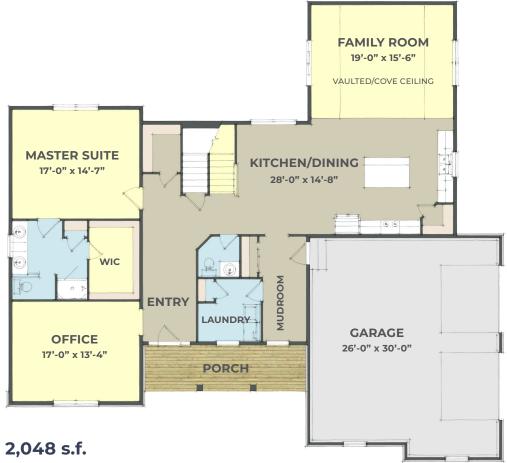

## DESIGNER COLLECTION

Two Story 3,082 sq.ft. 5 bdrm 3.5 bath

This large, two-story craftsman home provides ample amount of space for large families!

Creating a sense of openness, the Avery features a vaulted ceiling in the family room. The owner's suite comes with a double bowl vanity and spacious walk in closet. A large office and centrally located laundry room along with an open dining room, kitchen and family room make this the perfect first floor.

## 66' WIDTH / 62' DEPTH

First Floor

**1,034 s.f.** Second Floor