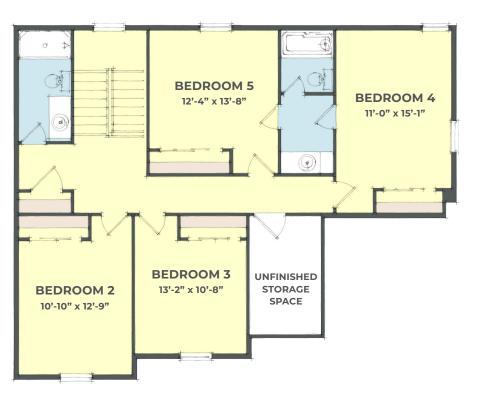

Upstairs, four bedrooms, two baths and an extra storage space provides the perfect place for everyone's belongings.

## 66' WIDTH / 62' DEPTH

First Floor

**1,034 s.f.** Second Floor