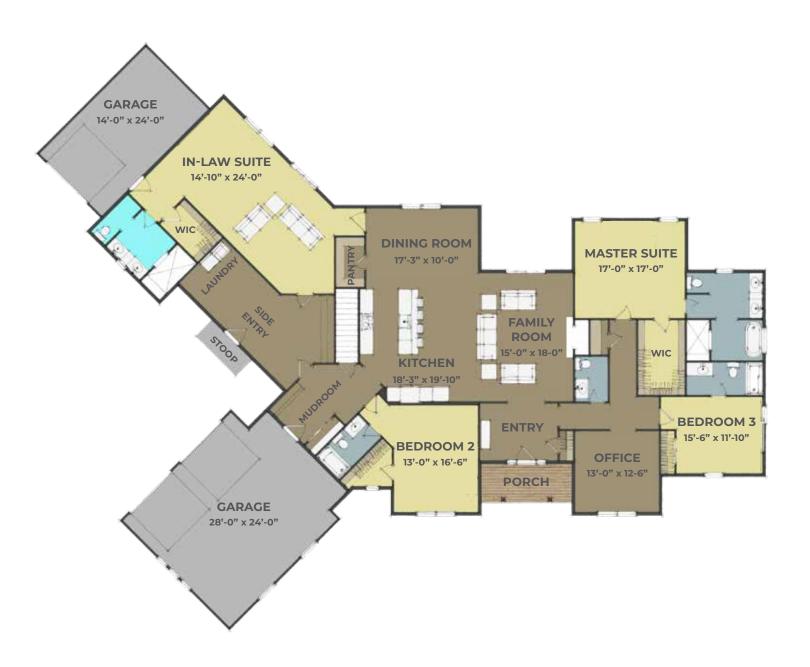

## **CHARLOTTE**

DESIGNER COLLECTION

**One Story** 3,748 sq.ft. **4** bdrm **4.5** bath

This large ranch features 9' ceilings and generous living spaces as well as its own in-law suite with a side entry and separate garage, making multigenerational living practical.

The remainder of the home features three additional bedrooms including a master suite with a spacious walk-in closet and master bath. An office and centrally located dining room, family room and kitchen complete this plan.

The Charlotte's reserved, stately exterior is highlighted by metal roof "eyebrows" in the twin front gables and garages finished with vinyl board & batten siding.

3,748 sq.ft.

First Floor 9' Ceilings