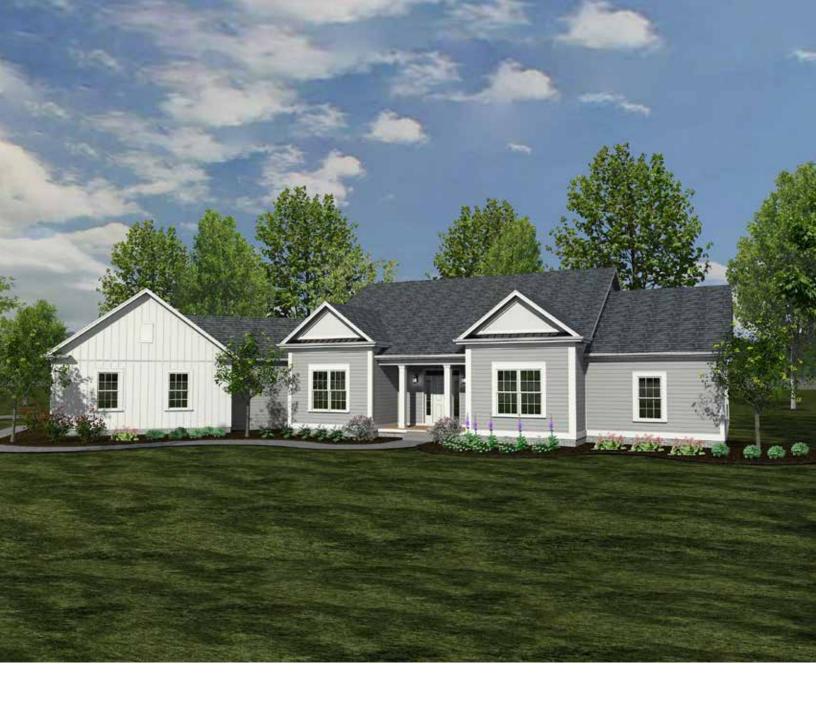

## **CHARLOTTE**

DESIGNER COLLECTION

**One Story** 3,748 sq.ft. **4** bdrm **4.5** bath

This large ranch features 9' ceilings and generous living spaces as well as its own in-law suite with a side entry and separate garage, making multigenerational living practical.

The Charlotte's reserved, stately exterior is highlighted by metal roof "eyebrows" in the twin front gables and garages finished with vinyl board & batten siding.

3,748 sq.ft.

First Floor 9' Ceilings