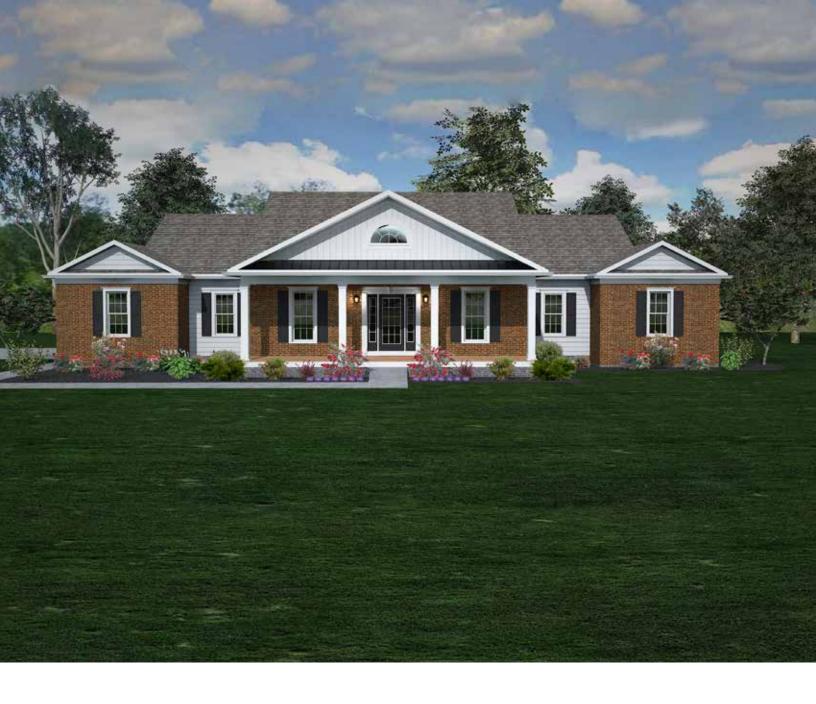

## **PIEDMONT**

DESIGNER COLLECTION

**One Story** 2,692 sq.ft. **3** bdrm **2.5** bath

This stately design is intended to be reminiscent of Jefferson's historical Monticello estate.

Inside the Piedmont, the kitchen is the heart of the home, surrounded by the family room, breakfast nook, dining room and office. The master suite boasts two large walk-in closets and a spacious private bath. Two other bedrooms with a jack-and-jill bath are on the opposite side of the home.

The exterior features a partial brick front with vinyl siding and vertical board and batten in the center gable highlighted with a large half round window. A rear side load garage completes this plan.