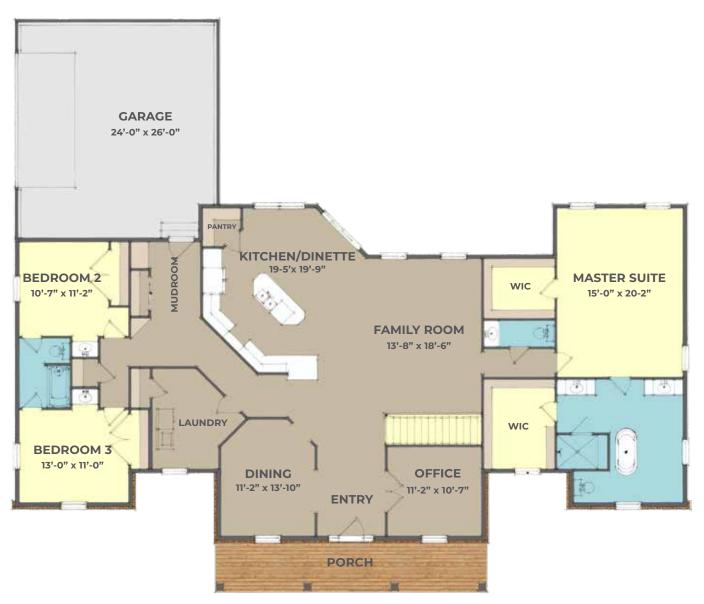

## **PIEDMONT**

DESIGNER COLLECTION

**One Story** 2,692 sq.ft. **3** bdrm **2.5** bath

This stately design is intended to be reminiscent of Jefferson's historical Monticello estate.

Inside the Piedmont, the kitchen is the heart of the home, surrounded by the family room, breakfast nook, dining room and office. The master suite boasts two large walk-in closets and a spacious private bath. Two other bedrooms with a jack-and-jill bath are on the opposite side of the home.

2,692 sq.ft.

First Floor